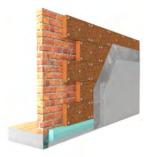

## Cork thermal insulation system cork panels

Ecologic thermal and acoustic insulation systems for external walls in blond cork panels type Cork Panels

Complete external thermal composite system using blond cork panels type Cork panels with densities 150÷160 kg/m<sup>3</sup> , ETA certified. Complete supply of: insulation panels, skimming and fixing accessories.

|              | STRATIGRAPHY                                                                 | DESCRIPTION                                                                                                                                                                                                                                                                                                                                                                                                                                                                                                                                                                                                                                                                                                                     | QUANTITY m <sup>2</sup> | PRICE €/m² | TOTAL |
|--------------|------------------------------------------------------------------------------|---------------------------------------------------------------------------------------------------------------------------------------------------------------------------------------------------------------------------------------------------------------------------------------------------------------------------------------------------------------------------------------------------------------------------------------------------------------------------------------------------------------------------------------------------------------------------------------------------------------------------------------------------------------------------------------------------------------------------------|-------------------------|------------|-------|
| 1            | Wall                                                                         | Masonry, wood, or X-Lam wall                                                                                                                                                                                                                                                                                                                                                                                                                                                                                                                                                                                                                                                                                                    |                         |            |       |
| 2            | Glue/skimming<br>layer<br>Beton AR1 GG                                       | Monocomponent cementitious mortar for bonding and smoothing thermal insulation panels and "thermal insulation composite systems" (ETICS). Consumption: 4,0 - 6,0kg/m2 depending on the bonding technique                                                                                                                                                                                                                                                                                                                                                                                                                                                                                                                        |                         |            | 0     |
| 3            | Angular starter base<br>Beton DripStarter<br>PVC                             | PVC profile with thermosealed glass fiber mesh 165 gr / m2 certified<br>ETAG004. Sealed connection between the starting base and the armed<br>skimming layer. It interrupts the flow of water avoiding infiltrations.<br>Prevents cracking in the plinth area. Size 2,5x0,125 m. 25 pieces/package.                                                                                                                                                                                                                                                                                                                                                                                                                             |                         |            | 0     |
| 4            | Anti-humidity panel<br>Styr XPS                                              | Starting panel in Styr XPS extruded polystyrene that protects the panels from rising damp coming from the bottom. Height 30 cm                                                                                                                                                                                                                                                                                                                                                                                                                                                                                                                                                                                                  |                         |            | 0     |
| 5            | Blond cork<br>CorkPanels                                                     | Panel in blond cork with density 150÷160 Kg/m3 non-toxic, biologically<br>pure, unalterable, waterproof, breathable, resistant, suitable for making<br>ETAG-certified thermal insulation composite systems.<br>CorkPanel is a natural insulating panels made in italian blond cork for<br>thermal insulation composite systems. It is an agglomerate or compressed<br>for thermal and acoustic insulation particularly suitable for humid,<br>breathable and anti-mold environments. It is resistant to climate changes<br>and to frost and insects / fungi are not able to attack or damage it.<br>Declared thermal conductivity $\lambda D$ [W/(m*k)] 0,041.<br>Available in 1.000x500 mm size. Thicknesses from 3 to 100 mm. |                         |            | 0     |
| 6            | BetonFix FIF-CS8<br>or<br>BetonFix 6H-NT<br>(depends on the<br>suppert type) | ON MASONRY - BetonFix FIF-CS8 The composite screw minimizes the thermal bridge so that no traces appear on the façade. Less bit wear and puncture time thanks to a minimum installation depth of 35 mm in the support. The disc adapts perfectly to the insulation allowing the application of thin skimming layers.<br>or<br>ON WOOD - BetonFix 6H-NT Pre-assembled fastening with the Power-Fast certified screw. This guarantees a secure grip on the support material. The minimum screwing depth of 30 mm ensures fast assembly. It is not necessary to pre-drill.                                                                                                                                                         |                         |            | 0     |
| 7            | Glue/skimming<br>layer<br>Beton AR1 GG                                       | Monocomponent cementitious mortar for bonding and smoothing thermal insulation panels and "thermal insulation composite systems" (ETICS). Consumption: 4,0 - 6,0kg/m2 depending on the bonding technique                                                                                                                                                                                                                                                                                                                                                                                                                                                                                                                        |                         |            | 0     |
| 8            | Net BetonGlass 160                                                           | Alkali-resistant glass fiber reinforcement net, suitable for reinforcing<br>skimming layer on new or recovered plasters, designed for insertion into<br>thermal insulation systems. 50 mq rolls.<br>Yield 1.10 sqm required per effective square meter.                                                                                                                                                                                                                                                                                                                                                                                                                                                                         |                         |            | 0     |
| 9            | Glue/skimming<br>layer<br>Beton AR1 GG                                       | Monocomponent cementitious mortar for bonding and smoothing thermal insulation panels and "thermal insulation composite systems" (ETICS). Consumption: 4,0 - 6,0kg/m2 depending on the bonding technique                                                                                                                                                                                                                                                                                                                                                                                                                                                                                                                        |                         |            | 0     |
|              |                                                                              | IVA 22%                                                                                                                                                                                                                                                                                                                                                                                                                                                                                                                                                                                                                                                                                                                         | 0                       | TAXABLE    | 0     |
| TOTAL AMOUNT |                                                                              |                                                                                                                                                                                                                                                                                                                                                                                                                                                                                                                                                                                                                                                                                                                                 |                         | 0          |       |