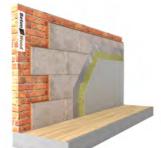

| 1 Wall Masonry, wood, or X-Lam wall                                                                                                                                                                                                                                                                                                                                                                                                                                                                                                                                                                                                                                                                                                                                                                                                                                                                                                                                                              |   |
|--------------------------------------------------------------------------------------------------------------------------------------------------------------------------------------------------------------------------------------------------------------------------------------------------------------------------------------------------------------------------------------------------------------------------------------------------------------------------------------------------------------------------------------------------------------------------------------------------------------------------------------------------------------------------------------------------------------------------------------------------------------------------------------------------------------------------------------------------------------------------------------------------------------------------------------------------------------------------------------------------|---|
| A cement bonded particle board is the high-density (δ=1350 Kg/m3) layer and is made of Portland-type concrete conglomerate and debarked pine wood fiber, and it has the following thermo-dynamic characteristics: thermal conductivity coefficient λ=0,26 W/mK, specific heat capacity c=1,88 KJ/Kg K, coefficient of resistance to vapor penetration μ=22,6 and fire reaction class A2, according to the standard EN 13501-1.  The other panel constitutes the insulating layer and is made of supercompressed natural blond cork and it is characterized by the following thermo-dynamic characteristics: density 150÷160 Kg/m3, thermal conductivity coefficient λ=0,041 W/mK, specific heat c=1764 J/Kg K, coefficient of resistance to vapor penetration μ=10÷13 and fire reaction class 2, according to Circ. Min. Interno 14/09/1961, n. 91.  The certified materials in Bio-building are breathable, resistant to molds, fungi etc. and suitable for installation in humid environments. | 0 |
| BetonFix FIF-CS8 or BetonFix 6H-NT  (depends on the suppert type)  ON MASONRY - BetonFix FIF-CS8 The composite screw minimizes the thermal bridge so that no traces appear on the façade. Less bit wear and puncture time thanks to a minimum installation depth of 35 mm in the support. The disc adapts perfectly to the insulation allowing the application of thin skimming layers.  or ON WOOD - BetonFix 6H-NT Pre-assembled fastening with the Power-Fast certified screw. This guarantees a secure grip on the support material. The minimum screwing depth of 30 mm ensures fast assembly. It is not necessary to pre-drill.                                                                                                                                                                                                                                                                                                                                                            | 0 |
| Glue/skimming 4 layer Beton AR1  Monocomponent cementitious mortar for bonding and smoothing thermal insulation panels and Betontherm system.  • 4,0 - 6,0kg/m2 depending on the bonding technique.  • 1,35-1,55kg/m2 per mm of thickness as skimming layer                                                                                                                                                                                                                                                                                                                                                                                                                                                                                                                                                                                                                                                                                                                                      | 0 |
| The net has density 360 g/m3 and complies with the ETAG004 Guideline for ETICS (External Thermal Insulation Composite System), as certified by IFBT GmbH-MFPA Leipzing GmbH. It is suitable for internal and external armored thermal insulation (suitable for any type of BetonTherm product). 50 m2 rolls.                                                                                                                                                                                                                                                                                                                                                                                                                                                                                                                                                                                                                                                                                     | 0 |
| Glue/skimming I layer Beton AR1  Monocomponent cementitious mortar for bonding and smoothing thermal insulation panels and Betontherm system.  4,0 - 6,0kg/m2 depending on the bonding technique.  1,35-1,55kg/m2 per mm of thickness as skimming layer                                                                                                                                                                                                                                                                                                                                                                                                                                                                                                                                                                                                                                                                                                                                          | 0 |
| IVA 22% 0 TAXABLE                                                                                                                                                                                                                                                                                                                                                                                                                                                                                                                                                                                                                                                                                                                                                                                                                                                                                                                                                                                | 0 |